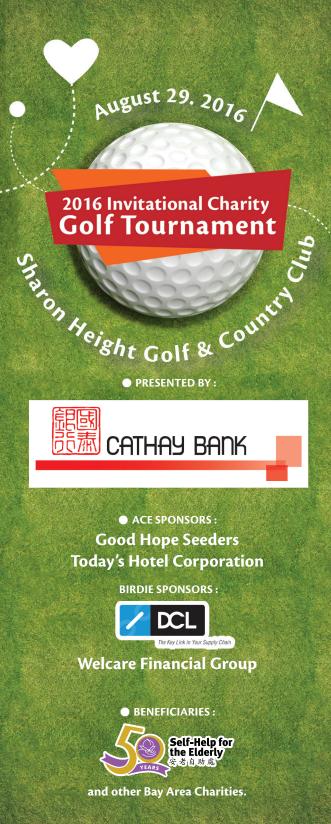

# 2016 Invitational Charity Golf Tournament

**Sharon Heights Golf & Country Club** 2900 Sand Hill Rd. Menlo Park, CA 94025

Monday, August 29, 2016
Registration starts at 9:30 a.m.
Lunch Serves at 10:30 a.m
Shotgun Start at 11:45 a.m.

**RSVP** by August 19, 2016, 5 P.M.

Self-Help for the Elderly and Cathay bank would like to invite you to participate in our 2016 Invitational Charity Golf Tournament at Sharon Heights Golf-and Country Club. This tournament will benefit the 35,000 seniors served annually by Self-Help for the Elderly in San Francisco, San Mateo, Santa Clara and Alameda countries.