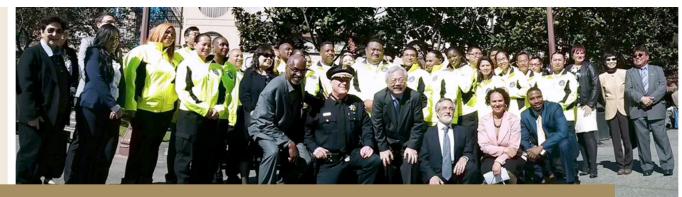

### Launch of the Community Ambassadors Chinatown Safety Project

#### By: Catarina Lai

Over 100 dignitaries, residents and guests gathered at Portsmouth Square in Chinatown on April 5th to celebrate the 5th anniversary of the Community Ambassadors Program (CAP) and to welcome six bilingual Community Ambassadors to Chinatown in San Francisco.

Developed and operated by the Office of Civic Engagement & Immigrant Affairs, the CAP is a community safety and neighborhood engagement job training program which hires and trains neighborhood residents to provide a visible, street-smart safety presence in the area.

The celebration was attended by city officials including Mayor Edwin Lee; Supervisor Aaron Peskin; San Francisco Police Chief Gregory P. Suhr; Dr. Joseph E. Marshall, Jr., broadcaster and community activist; Naomi Kelly, San Francisco's City Administrator; and Adrienne Pon, Executive Director of the Office of Civic Engagement and Immigrant Affairs.