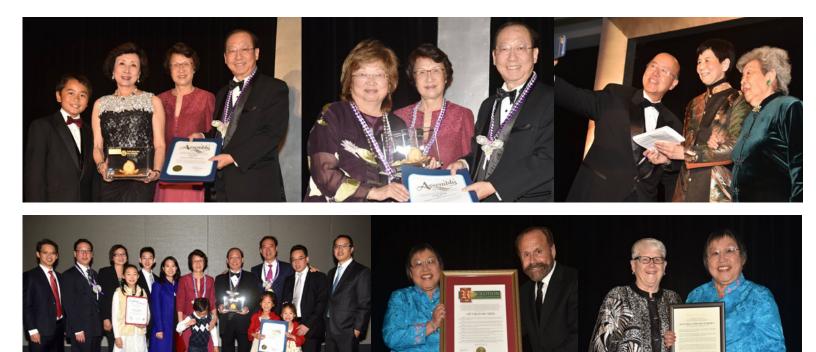

### May 7, 2016, Longevity Gala

By: Catarina Lai

This year at our 2016 Longevity Gala we celebrated a major milestone —

Self-Help for the Elderly reached its 50th anniversary this year! The Gala is an annual event, but this year over 700 dignitaries and guests attended this much-anticipated Golden Anniversary celebration, which took place at the Hyatt Regency Airport in Burlingame on May 7th. The theme of the evening's program was "Generations". A special tribute was dedicated to three Golden Families (the Au Family, the Tsai Family and the Tu Family) whose involvement with Self-Help extends over four generations. In addition, three distinguished Friends of the Elderly (Ms. Eva Lai-Kit Jones, Ms. Rosalyn Koo and Ms. Linda Wang) were honored for their

continuous support and care of the senior community.

The finale of the evening highlighted a fashion show with the theme Beauties from the Paintings. Performed by models from Shanghai, the show featured a collection of the traditional Chinese dresses inspired by the paintings of Mr. Chen YiFei, the late world renowned artist. Furthermore, our guests enjoyed an eventful evening which featured a silent auction, grand auction and the memorable Make a Difference moments to raise funds for the elderly communities throughout the Bay Area. The annual Longevity Gala is supported by the generosity and commitment to seniors of many corporations and individuals. We are grateful for an impactful Committee and a team of very dedicated volunteers who made the 50th Anniversary Longevity Gala an extraordinary evening for the guests.

### 二零一六年迎福長壽宴

文: Kammy Kwan

二零一六年度的迎福長壽宴於五月七曰晚在三藩市機場附近的柏林 甘 (Burlingame) 凱悅酒店 (Hyatt Regency)隆重舉行。該晚 宴是安老一年一度的活動,但今年是安老一個重要的里程碑 - 慶祝安 老自助處成立五十週年!

當晚宴會超過七百多位政界人士、嘉賓和安老好友蒞臨出席這個我們 期待已久的金禧纪念慶典,當晚的主題是「代代相傳」。大會特別向 三個「黃金家族」(歐氏、蔡氏及杜氏)致予敬意,讚揚三個家族在多 年來一直對安老公益事務的支持及參與,其義務延續至他們年輕的一 代,代代相傳。同時,大會亦頒發感謝狀給予三位傑出「長者之友」 (梁勵潔女士、顧陳晉明女士和黃妙繆瑩女士),感激她們多年來對安 老長者們的支持和關愛。透過無聲拍賣、盛大拍賣和 Make a Difference 等環節籌集善款幫助灣區的長者們。

迎福長壽晚宴在時裝匯演「人從畫中來」的典雅和寧靜中悄悄落幕。 來自上海的模特兒身穿中國傳統的服飾,緩緩地從畫框走出,展現古 典的東方美。舞台的設計和時裝表演的靈感來自已故世界著名藝術家 陳逸飛先生的繪畫。感謝表演的嘉賓為我們帶來一個精彩的晚上。

最後,我們感謝多位慷慨和關愛長者的人仕和商界對一年一度的迎福 長壽宴的支持。當然,迎福長壽晚宴能完滿成功還是有賴我們台下強 勁的迎福長壽晚宴籌委會、敬業的義工團隊和慷慨的善長人仕一起為 大家創造一個不平凡的五十週年迎福長壽晚宴。