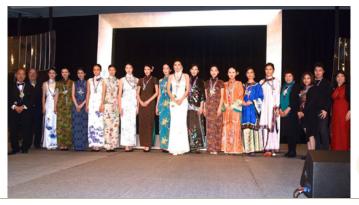

# Golden Lines

(Left) Mr. Chen YiFei's sculpture, The Oriental Beauty, was presented and auctioned by William Schulte. (Right) Kudos to Ms. Jana Katsuyama and Mr. David Louie for their talents and support of SHE's Longevity Gala as Emcces.

### May 7, 2016, Longevity Gala

By: Catarina Lai

This year at our 2016 Longevity Gala we celebrated a major milestone —

Self-Help for the Elderly reached its 50th anniversary this year! The Gala is an annual event, but this year over 700 dignitaries and guests attended this much-anticipated Golden Anniversary celebration, which took place at the Hyatt Regency Airport in Burlingame on May 7th. The theme of the evening's program was "Generations". A special tribute was dedicated to three Golden Families (the Au Family, the Tsai Family and the Tu Family) whose involvement with Self-Help extends over four generations. In addition, three distinguished Friends of the Elderly (Ms. Eva Lai-Kit Jones, Ms. Rosalyn Koo and Ms. Linda Wang) were honored for their

continuous support and care of the senior community.

The finale of the evening highlighted a fashion show with the theme Beauties from the Paintings. Performed by models from Shanghai, the show featured a collection of the traditional Chinese dresses inspired by the paintings of Mr. Chen YiFei, the late world renowned artist. Furthermore, our guests enjoyed an eventful evening which featured a silent auction, grand auction and the memorable Make a Difference moments to raise funds for the elderly communities throughout the Bay Area. The annual Longevity Gala is supported by the generosity and commitment to seniors of many corporations and individuals. We are grateful for an impactful Committee and a team of very dedicated volunteers who made the 50th Anniversary Longevity Gala an extraordinary evening for the guests.