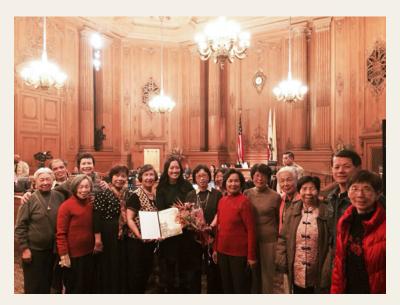

### were honored **Self-Help for the Elderly** Being Honored as a NonProfit of the Year

By: Catarina Lai

On June 22, Self-Help for the Elderly was honored as a Nonprofit of the Year at the first-ever California Nonprofits Day celebration at the California State Capitol. Four representatives from Self-Help for the Elderly joined other nonprofit leaders from across the state to be honored at this inaugural California Nonprofits Day event.

The recognition was bestowed upon Self-Help by Assemblymember Philip Ting as an exceptional nonprofit organization in his district. Assemblymember Ting presented Self-Help representatives with a resolution from the California State Assembly commemorating the organization's history and accomplishments.