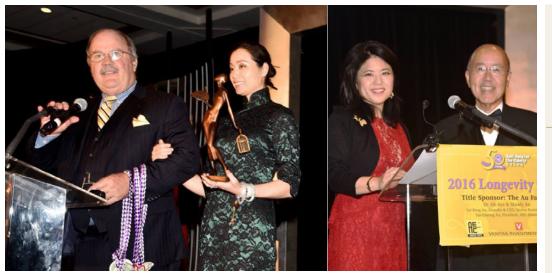

# Golden Lines

(Left) Mr. Chen YiFei's sculpture, The Oriental Beauty, was presented and auctioned by William Schulte. (Right) Kudos to Ms. Jana Katsuyama and Mr. David Louie for their talents and support of SHE's Longevity Gala as Emcces.

### May 7, 2016, Longevity Gala

By: Catarina Lai

This year at our 2016 Longevity Gala we celebrated a major milestone —

Self-Help for the Elderly reached its 50th anniversary this year! The Gala is an annual event, but this year over 700 dignitaries and guests attended this much-anticipated Golden Anniversary celebration, which took place at the Hyatt Regency Airport in Burlingame on May 7th. The theme of the evening's program was "Generations". A special tribute was dedicated to three Golden Families (the Au Family, the Tsai Family and the Tu Family) whose involvement with Self-Help extends over four generations. In addition, three distinguished Friends of the Elderly (Ms. Eva Lai-Kit Jones, Ms. Rosalyn Koo and Ms. Linda Wang) were honored for their

continuous support and care of the senior community.

The finale of the evening highlighted a fashion show with the theme Beauties from the Paintings. Performed by models from Shanghai, the show featured a collection of the traditional Chinese dresses inspired by the paintings of Mr. Chen YiFei, the late world renowned artist. Furthermore, our guests enjoyed an eventful evening which featured a silent auction, grand auction and the memorable Make a Difference moments to raise funds for the elderly communities throughout the Bay Area. The annual Longevity Gala is supported by the generosity and commitment to seniors of many corporations and individuals. We are grateful for an impactful Committee and a team of very dedicated volunteers who made the 50th Anniversary Longevity Gala an extraordinary evening for the guests.