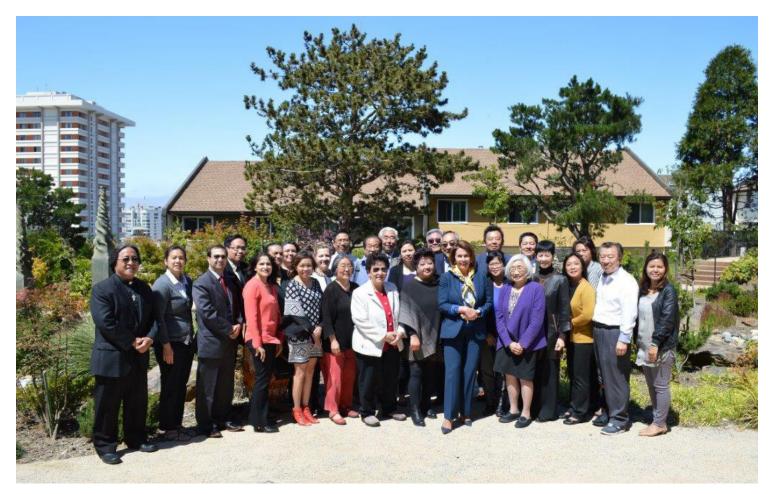

Members of API Council and Congresswoman Nancy Pelosi 亞太裔委員會 (API Council) 會員和眾議院民主黨領袖南希·佩洛西合照

### **Celebrate Asian Pacific American Heritage Month**

By: Catarina Lai

Congresswoman Nancy Pelosi met with the members from the API Council on May 31, 2016 at Nihonmachi Terrace to celebrate Asian Heritage Month. This is an annual event with Congresswoman Pelosi. At the Roundtable, the API Council brought up several issues such as immigration, affordable housing, Head Start/Child Care programs, youth programs and services/programs for seniors. Congresswoman Pelosi thanked the Council for its leadership and advocacy efforts, and pledged her support for the API community.

Lead by Co-Chairs Anni Chung and Jon Osaki, the mission of the API Council is to advocate for the needs of San Francisco's Asian American and Pacific Islander communities by conducting public policy analyses with an API lens and perspective, coordinating research and data collection, and developing and mobilizing a citywide grassroots base.

To learn more about the API Council, please visit www.apicouncil.org.

文: 黎思敏

眾議員南希・佩洛西於二零一六年五月三十一日與亞太裔委員會成員在 Nihonmachi Terrace 會面, 慶祝亞裔文化月。 這是亞太裔委員會與眾議員佩洛西一年一度的聚會。在圓桌 會議上, 亞太裔委員會提出了幾個對亞裔社區較為重要的項 目, 如移民、可負擔房屋、啓蒙/幼兒計劃、青少年活動和長者 服務等。佩洛西感謝該組織成員的領導和宣傳工作, 並承諾 她對亞裔社區的支持。