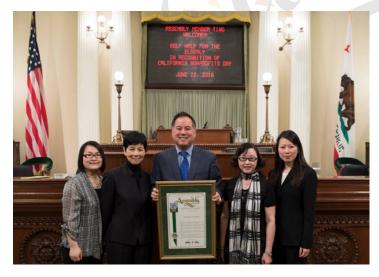

### were honored **Self-Help for the Elderly** Being Honored as a NonProfit of the Year

By: Catarina Lai

On June 22, Self-Help for the Elderly was honored as a Nonprofit of the Year at the first-ever California Nonprofits Day celebration at the California State Capitol. Four representatives from Self-Help for the Elderly joined other nonprofit leaders from across the state to be honored at this inaugural California Nonprofits Day event.

The recognition was bestowed upon Self-Help by Assemblymember Philip Ting as an exceptional nonprofit organization in his district. Assemblymember Ting presented Self-Help representatives with a resolution from the California State Assembly commemorating the organization's history and accomplishments.

六月二十二日安老自助處榮獲非牟利機構年度獎,四位安老自 助處代表及其他加州非牟利機構領導者親臨州議大樓,參加 首屆非牟利機構慶祝活動。

2016

California Nonprofi of the

安老自助處代表獲州眾議員丁右立頒發非牟利機構表揚獎狀 及加州議會決議,紀念該組織的歷史和成就。頒獎儀式於州 議會上舉行,隨後各得獎機構代表及賓客出席在喜來登大酒 店舉行的午宴,宴會上,沙加緬度市長當選人及前臨時參議 長 Darrell Steinberg 發表主題演講,此外,大會亦被頒發 獎項給州眾議員 Rich Gordon, 節目由加州非牟利組織協會 (CalNonprofits) 的執行長 Jan Masaoka 的演詞作結束。