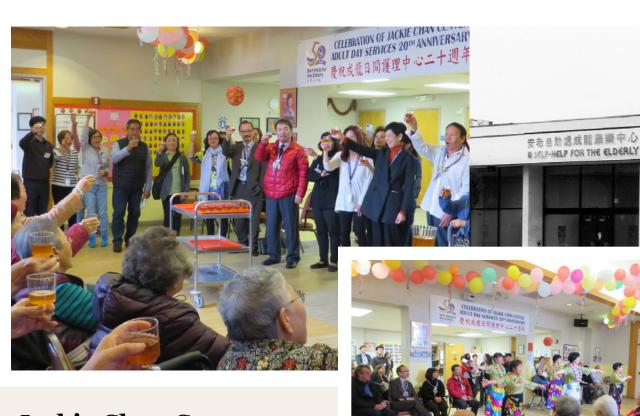

### Jackie Chan Center, Adult Day Services 20th Anniversary Celebration

By: Jenny Tran

On June 7, 2016, Jackie Chan Center's Adult Day Services celebrated its 20th Anniversary at the center. The event opened with a ribbon-cutting ceremony for the renaming of the center's gym by Beverly Lee and family. The center's gym has been renamed to honor the late Jerry Lee, Board Member of Self-Help for the Elderly who was a dedicated supporter of Self-Help for the Elderly.

The festivities continued with vibrant dance and vocal performances by staff members, volunteers and participants. Participants and guests enjoyed the joyous atmosphere of this special day as some participants have been with the center for more than fifteen years. Anni Chung, President & CEO of Self-Help for the Elderly, gave a heartfelt speech about the importance of Adult Day Services to the community. Long-term dedicated supporters including Eva Jones, Dr. Lee Tat Chan, Geck Choo Lien and Betty Louie, one of the founders of the Robert Joseph Louie Memorial Fund, were also honored with recognition awards.

With almost one hundred guests and participants, the event concluded with a champagne toast to appreciate and thank all of our community partners, guests, donors, and staff for supporting the Jackie Chan Center, Adult Day Services throughout all these years!