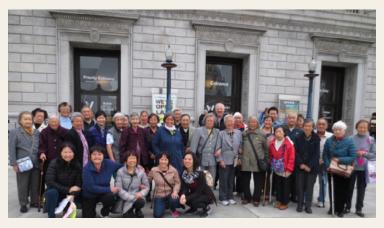

### Asian Art Museum Field Trip

By: Jackie Liu

36 senior residents from Lady Shaw Senior Housing and 4 staff went on a field trip to the Asian Art Museum in San Francisco on May 13, 2016.

The seniors were excited since it was their first visit to the Asian Art Museum. They took pictures in front of the museum and at the City Hall across the street. The participants were divided into three groups, each led by a Lady Shaw staff member. The exhibition consisted of multiple themes. The second floor had galleries of China, Korea, and Japan. The third floor highlighted arts from Southeast Asia and the Himalayas. The seniors were amazed by all the different displays, such as the Buddhist statues, ancient Asian clothing, Chinese jade and pottery collections, paintings, etc. They also took plenty of pictures as they toured the exhibition halls.

Many seniors were happy that they could read the Chinese descriptions and learn about the artifacts. They mentioned that they had seen many antiques and treasures on television; however this was the first time to see the precious articles in real life. After all, this was an eye-opening field trip for the participants and they enjoyed it immensely.