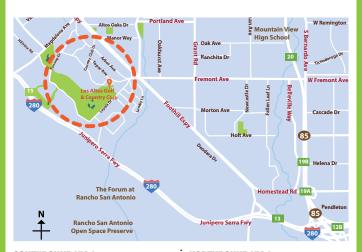

#### **SOUTHBOUND VIA 1-280**

Exit toward Magdalena Ave. Turn Left onto Magdalena Ave., and continue 0.3 miles. Turn Right onto Hillview Rd., and continue 0.2 miles. Turn Left onto Fairway Dr. and

0.2 miles. Turn Left onto Fairway Dr. and continue 0.2 miles. Turn Right onto Villa Dr. and continue 0.2 miles. Turn Right onto Villa Dr. and continue 0.3 miles. Slight Right onto Country Club Dr., continue 0.2 miles

#### **NORTHBOUND VIA I-280**

Exit onto Foothill Expressway toward Grant Road and continue for 1.7 miles
On the Right, exit onto Fremont Ave.,
toward Loyola/Miramonte Ave. Turn Left at
A St.. Veer slightly to the right at the fork to
continue onto Country Club Dr. Turn Left
into parking lot at 1560 Country Club Drive.