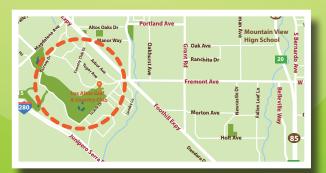

## **HOW TO GET THERE**

**SOUTHBOUND VIA I-280** 

Exit toward Magdalena Ave. Turn Left onto Magdalena Ave., and continue 0.3 miles. Turn Right onto Hillview Rd., and continue 0.2 miles. Turn Left onto Fairway Dr. and continue 0.2 Miles. Turn Right onto Villa Dr. and continue 0.3 miles. Slight Right onto Country Club Dr., continue 0.2 miles.

#### NORTHBOUND VIA I-280

Exit onto Foothill Expressway toward Grant Road and continue for 1.7 miles On the Right, exit onto Fremont Ave., toward Loyola/Miramonte Ave. Turn Left at A St.. Veer slightly to the right at the fork to continue onto Country Club Dr. Turn Left into parking lot at 1560 Country Club Drive.

1560 COUNTRY CLUB DR., LOS ALTOS, CA 94024

PRESENTED BY:

ENEFICIARIES:

ww.selfhelpelderly.org

and other Bay Area Charities

Dear Friends,

Self-Help for the Elderly (SHE) and Cathay Bank would like to invite you to participate in our annual charity golf tournament. The 2018 Invitational Charity Golf Tournament will be hosted at the distinctive Los Altos Golf and Country Club.