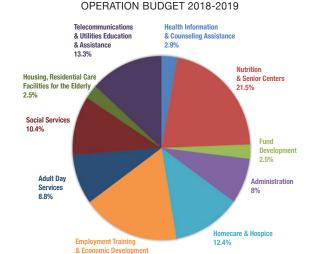

#### YOUR CONTRIBUTIONS AT WORK!

Nutrition Program provided 400,000 hot meals and other supportive services in 15 locations in San Francisco, San Mateo and Santa Clara counties. We also provide 115,000 home delivered meals to seniors and younger adults with disabilities.

HomeCare & Hospice provided 7,969 quality home health and 611 hospice visits to the community to assist the patient and their family in optimizing their quality of life.

Social Service\* provided personal and family services to over 21,000 clients annually.

#### **Employment Training and Economic Development (ETED)**

provided employment services to 589 low-income adults. dislocated workers and older workers and 239 of them have received additional intensive occupational skills training. The Chinatown Neighborhood Access Point (CNAP) received 6,505 visits from job seekers citywide and their employment services have expanded to San Mateo County, Santa Clara County and Alameda County.