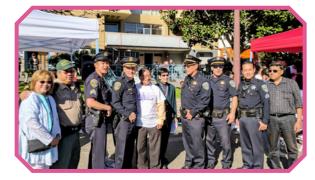

Join us at the 33rd Longevity Walkathon Parade & Fair!

We are grateful for the support from the Department of Building Inspection, San Francisco Police Department, San Francisco Sheriff's Department, Portsmouth Plaza Parking Corporation and our Board.