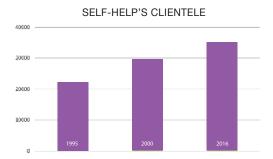

#### **OUR SERVICES**

Self-Help for the Elderly began in 1966 with the aspiration of providing services to assist very lowincome and socially isolated seniors in San Francisco's Chinatown. Today, Self-Help for the Elderly stands as a strong and comprehensive eldercare provider for over 40,000 seniors in the Bay Area. Our growth and longevity can be attributed to our response to every generation of seniors on their changing interests; their needs as they age; and their requests to provide services in areas where needs are not being addressed. This willingness and flexibility, along with quality service, served as our catalyst to expand our reach and locations.