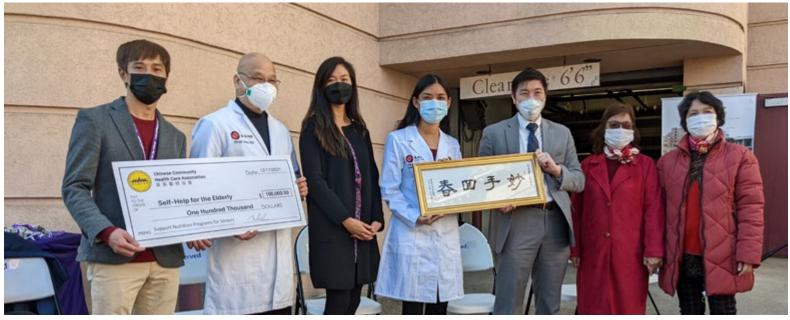

Doctors, Dr. Joseph Wu, Dr. Melissa Wong, and Dr. Mai-Sie Chan, representatives from the Chinese Community Health Care Association presented a check of \$100,00 to Alex Tan, Nutrition Department Director of Self-Help for the Elderly, and Nicolas Jay, Chair of Board of Directors at Self-Help for the Elderly.

## Chinese Community Health Care Association (CCHCA) Supports Self-Help for the Elderly's Sustainable and Dignified Programs for Seniors

On February 4, CCHCA awarded \$100,000 to Self-Help for the Elderly in support of the Nutrition Department's services and programs for the community. Self-Help for the Elderly was honored to receive the grant for the fourth consecutive year from the Chinese Community Health Care Association (CCHCA). Self-Help and CCHCA have been working tirelessly to care for and empower the San Francisco Bay Area senior community.