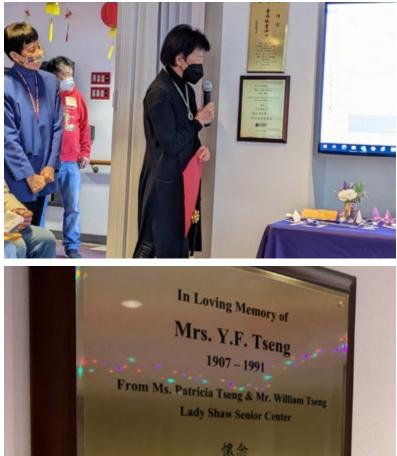

On the evening of February 14, more than 50 invited guests and performers gathered together in the activity room of Self-Help for the Elderly's Lady Shaw Senior Center, with origami cranes, candlelight, singing, and shared the memories of the loved ones. The event kicked off with the singing "Grateful Heart" by the Elderly Chorus of the Gee Mun Center led by Ms. Mei Lianzhi. San Francisco City Supervisor, Connie Chan also took time to participate in this love event with her son. In a special way, Ms. Patricia Tseng and Mr. William Tseng commemorated their beloved mother, Ms. Zeng Fengxiaoyun, with an installation of a plaque at the Center's Tribute Wall.

## 愛在心中2022

「愛在心中」是安老自助處在與長者慶祝情人節的特備活動。其目 的是希望在這個充滿愛的日子讓大家有機會緬懷心中愛惜的人。

在二月十四日的傍晚, 超過五十位的受邀嘉賓及表演者齊齊相聚 在安老自助處的邵逸夫爵士夫人耆英中心的活動室, 一起以紙鶴, 燭光, 歌聲, 及分享緬懷心中所愛。活動由梅蓮芝老師帶領的健民 中心長者合唱團獻唱「感恩的心」中展開序幕。三藩市市參事陳詩 敏亦抽空攜同其兒子參與這次愛的活動。當中善長Ms.Patricia Tseng 及 Mr. William Tseng 特意訂製一塊牌匾來懷念他們摯 愛的媽媽一曾馮曉雲女士。