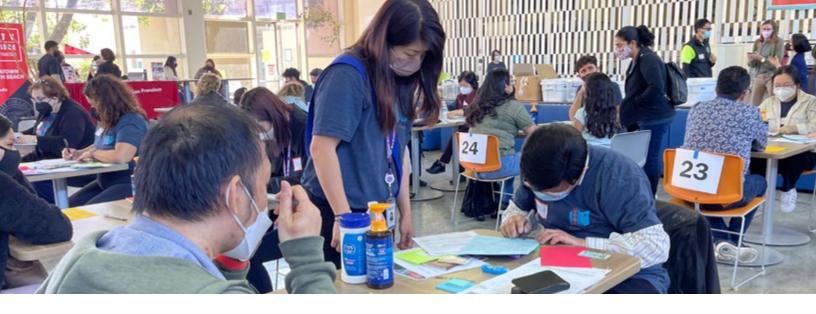

## Homebound Vaccination Eventon May 12, 2022

- Over 40 volunteers met up at South Sunset Center at 9:00 AM for orientation. The teams began home visits at 9:35 AM.
- There were seven (7) teams of volunteers for this event. Each team consisted of a physician, a driver and a social service team member served as an interpreter.
- This whole-day event provided booster shots to 65 individuals. The eldest individual was 96 years old.
- Today's event is a collaboration of Self-Help for the Elderly with All American Medical Group (AAMG). Special acknowledgement to San Francisco Marin Medical Society.
- This event is made possible through the grants from Independent Living Resource Center San Francisco and Direct Relief.

Our Social Services team worked as interpreters helped between seniors and doctors

## 居家疫苗接種活動情況說明

- ・ 超過四十名志願者於當日上午九時在南日落中心集合,接 受指導。然後各小組在上午九點三十五分開始家訪。
- 本次活動共有七個志願者團隊。每個團隊由一名醫生、 一名司機和一名擔任翻譯的社會服務團隊成員組成。
- · 這個全天活動共為六十五位長者提供加強針注射。最年 的長者為九十六歲。
- ・ 居家疫苗接種的活動由安老自助處及全美醫療集團 (AAMG) 的通力合作。
- 特別感謝舊金山馬林縣醫學會。 舊金山獨立生活資源中
   心和 Direct Relief 的資助使這項活動成為可能。