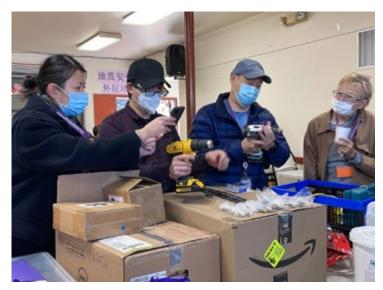

Senior Escort Service staff teamed up with Social Services staff teaching senior how to use the Ring video door bell.

*IT team was demonstrating how to use installation tools to volunteers at South Sunset Activity center.* 