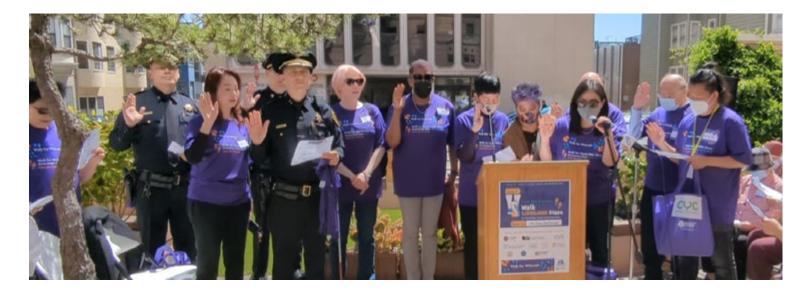

# Golden Lines

On June 15, 2022, Team SF (18 representatives from 10 San Francisco organizations) gathered at Beatrice C. Schiffman Plaza at Self-Help for the Elderly's Lady Shaw Senior Center to promote World Elder Abuse Awareness Day (WEEAD) and celebrate their achievements of walking/running more than one million steps in 10 days to support WEEAD.

## Ten San Francisco Organizations Walked Over One Million Steps in Recognition of World Elder Abuse Awareness Day

Over 100 individuals from Team San Francisco participated in an event to raise awareness and prevent elder abuse

On June 15, 2022, Team San Francisco, a collaborative of ten organizations that provide support and services to seniors announced had walked over one million steps in recognition and support of World Elder Abuse Awareness Day (WEAAD). Team San Francisco members individually walked, ran, and exercised at their own pace in their communities during a 10-day event.