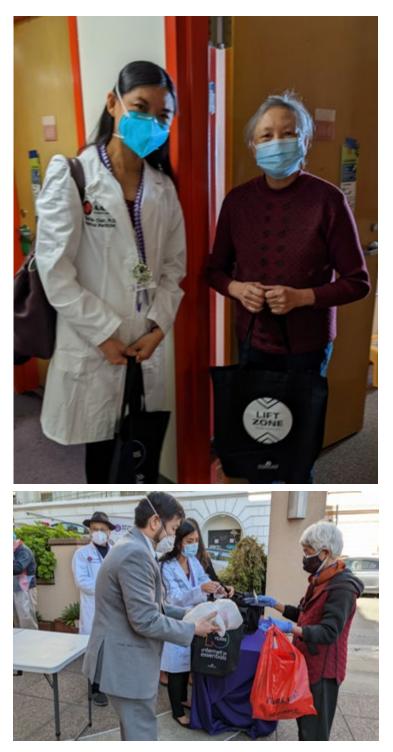

## Homebound Vaccination Eventon May 12, 2022

- Over 40 volunteers met up at South Sunset Center at 9:00 AM for orientation. The teams began home visits at 9:35 AM.
- There were seven (7) teams of volunteers for this event. Each team consisted of a physician, a driver and a social service team member served as an interpreter.
- This whole-day event provided booster shots to 65 individuals. The eldest individual was 96 years old.
- Today's event is a collaboration of Self-Help for the Elderly with All American Medical Group (AAMG). Special acknowledgement to San Francisco Marin Medical Society.
- This event is made possible through the grants from Independent Living Resource Center San Francisco and Direct Relief.

Our Social Services team worked as interpreters helped between seniors and doctors

## 居家疫苗接種活動情況說明

- ・ 超過四十名志願者於當日上午九時在南日落中心集合,接 受指導。然後各小組在上午九點三十五分開始家訪。
- 本次活動共有七個志願者團隊。每個團隊由一名醫生、 一名司機和一名擔任翻譯的社會服務團隊成員組成。
- · 這個全天活動共為六十五位長者提供加強針注射。最年 的長者為九十六歲。
- ・ 居家疫苗接種的活動由安老自助處及全美醫療集團 (AAMG) 的通力合作。
- 特別感謝舊金山馬林縣醫學會。 舊金山獨立生活資源中
   心和 Direct Relief 的資助使這項活動成為可能。