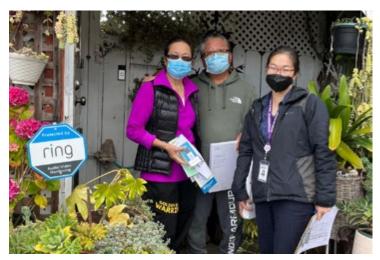

Our volunteer, Fund Development Director, Jessica Cen, is teaching the senior and her family member to use the RING app in her phone.

## Self-Help for the Elderly Collaborates with Ring to Support Local Seniors

District Attorney Chesa Boudin, Supervisor Gordon Mar, and Ring Representative Join SHE to Discuss Community Safety

Self-Help for the Elderly (SHE), a nonprofit committed to providing assistance and care to seniors in the San Francisco area, collaborated with Ring to advance senior support initiatives. SHE, with ongoing support from District Attorney Chesa Boudin and Supervisor Gordon Mar, hoped to bring increased safety and peace of mind to the senior Asian American Pacific Islander (AAPI) community the organization serves on a daily basis.

With support facilitated by District Attorney Chesa Boudin and in the spirit of bringing stakeholders together to advance community safety, Ring made a monetary and device donation directly to SHE in support of its comprehensive services. Leila Rouhi, President of Ring, representatively remarked that Ring believed in making neighborhoods safer for everyone and bringing accessible technology to our neighbors. Ring was also proud to work with Anni and her team, who had long been advocating for senior residents in the San Francisco area. Together, Ring and SHE hoped to advance community safety and empower more seniors to stay connected with easy-to-use technology.