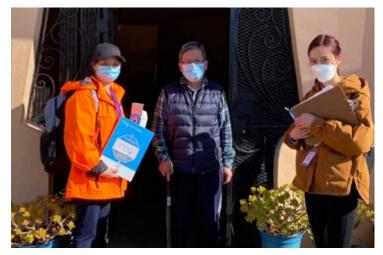

- Be at least 60 years of age
- Live in a residence with working Wi-Fi
- Have access to a smartphone
- Be willing to receive training to learn how to use the device.

Director of Programs & Administration, Winnie Yu, volunteered at the RING project and helped a senior install a video doorbell in his house.

Program Supervisor, Jin Tran, volunteered at the RING project and helped a senior couple installed a video doorbell in their house.

Social Services staff grouped with volunteers to visit seniors' home and installed the video doorbell for them.