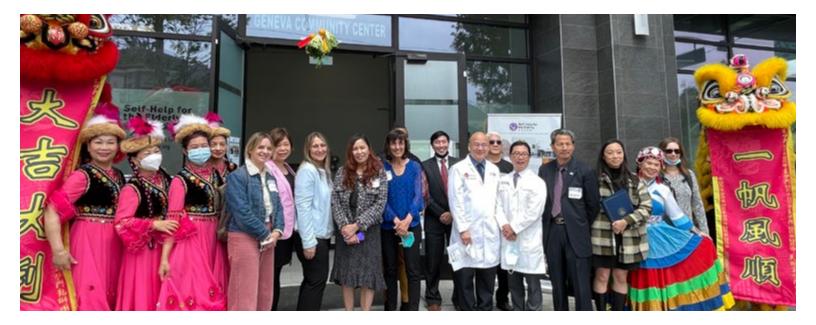

## Self-Help for the Elderly Expanded Its Footprints to District 11

The newest Geneva Community Center helps build a stronger community with nutrition program & services

May is Asian/Pacific American Heritage Month. On May 5, 2022, over 100 guests – city officials, leaders and members of the community, and the seniors – came together to recognize the richness and diversity of our culture and to celebrate the grand opening of Self-Help for the Elderly's Geneva Community Center in the Outer Mission & Excelsior neighborhoods.

Self-Help for the Elderly was honored by the presence of District 11 Supervisor Ahsha Safai; Kelly Dearman, Executive Director of San Francisco Department of Disabilities and Aging (DAS); Michael Zaugg, Program Director for the Office of Community Partnerships, San Francisco DAS; Melissa McGee, Program Manager of Office of Community Partnerships at the San Francisco DAS; Reanna Albert, DAS Analyst; and Nicholas Jay, Board Chair of Self-Help for the Elderly.

"We are delighted to welcome Self-Help for the Elderly to District 11 – nutrition program offering Asian style menu, social enrichment activities connecting residents, and culturally relevant resources and services are instrumental in building a resilient and harmonious community," said Supervisor Ahsha Safai. "The Excelsior is one of the fastest-growing population districts in San Francisco," said Kelly Dearman, Executive Director of the San Francisco Department of Disability and Aging Services. "We are extremely pleased to partner with Self-Help for the Elderly, establishing this brandnew community center in District 11 to ensure older adults and people with disabilities can live independently and healthily."