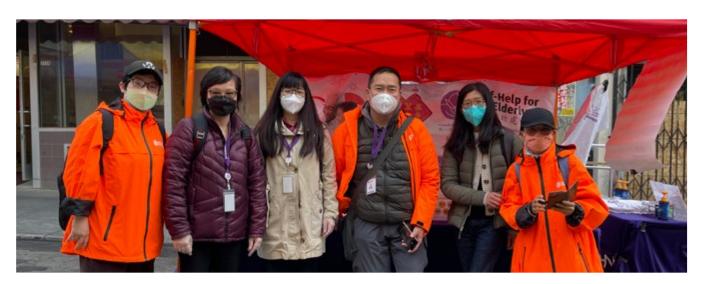

## Year of the Tiger Community Street Fair in San Francisco Chinatown

Kung Hei Fat Choi! On February 19 and 20, staff of Self-Help for the Elderly's Senior Escort Services, Social Services, HomeCare, and Adult Day Services participated in the Year of the Tiger Community Street Fair in San Francisco Chinatown to celebrate a new year. The staff were available to provide resources and program information to our booth visitors.