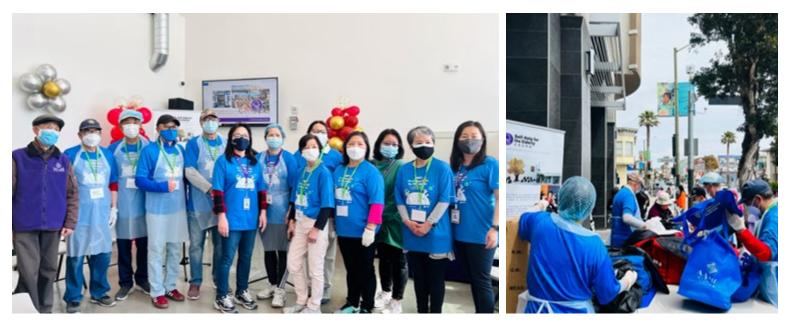

## Homebound Vaccination Eventon May 12, 2022

- Over 40 volunteers met up at South Sunset Center at 9:00 AM for orientation. The teams began home visits at 9:35 AM.
- There were seven (7) teams of volunteers for this event. Each team consisted of a physician, a driver and a social service team member served as an interpreter.
- This whole-day event provided booster shots to 65 individuals. The eldest individual was 96 years old.
- Today's event is a collaboration of Self-Help for the Elderly with All American Medical Group (AAMG). Special acknowledgement to San Francisco Marin Medical Society.
- This event is made possible through the grants from Independent Living Resource Center San Francisco and Direct Relief.

Our Social Services team worked as interpreters helped between seniors and doctors

## 居家疫苗接種活動情況說明

- ・ 超過四十名志願者於當日上午九時在南日落中心集合,接 受指導。然後各小組在上午九點三十五分開始家訪。
- 本次活動共有七個志願者團隊。每個團隊由一名醫生、 一名司機和一名擔任翻譯的社會服務團隊成員組成。
- · 這個全天活動共為六十五位長者提供加強針注射。最年 的長者為九十六歲。
- ・ 居家疫苗接種的活動由安老自助處及全美醫療集團 (AAMG) 的通力合作。
- 特別感謝舊金山馬林縣醫學會。 舊金山獨立生活資源中
   心和 Direct Relief 的資助使這項活動成為可能。