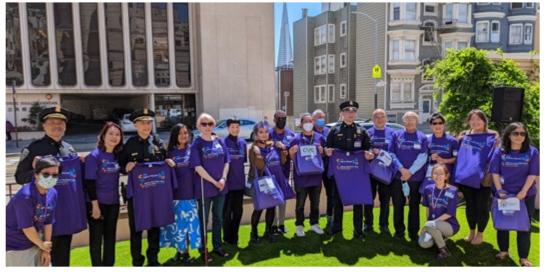

# Golden Lines

On June 15, 2022, Team SF (18 representatives from 10 San Francisco organizations) gathered at Beatrice C. Schiffman Plaza at Self-Help for the Elderly's Lady Shaw Senior Center to promote World Elder Abuse Awareness Day (WEEAD) and celebrate their achievements of walking/running more than one million steps in 10 days to support WEEAD.

## Ten San Francisco Organizations Walked Over One Million Steps in Recognition of World Elder Abuse Awareness Day

Over 100 individuals from Team San Francisco participated in an event to raise awareness and prevent elder abuse

On June 15, 2022, Team San Francisco, a collaborative of ten organizations that provide support and services to seniors announced had walked over one million steps in recognition and support of World Elder Abuse Awareness Day (WEAAD). Team San Francisco members individually walked, ran, and exercised at their own pace in their communities during a 10-day event.

# 三藩市十個組織齊心為 《世界老人虐待防治推廣 日》步行一百萬步!

超過百名來自三藩市隊的成員參與了該活動,提高大衆意 識!預防老人虐待!

二零二二年六月十五日,由十個為長者提供援助和服務的組 織組成的三藩市隊今天宣佈,已步行超過一百萬步,以表彰 和支持《世界老人虐待防治推廣日》。 在為期十天的活動 中,三藩市隊的成員在他們的社區中按照自己的節奏各自步 行、跑步和進行運動鍛煉。

由國際防止虐待長者聯網 (International Network for the Prevention of Elder Abuse) 和聯合國世界衛生組織 (World Health Organization at the United Nations)