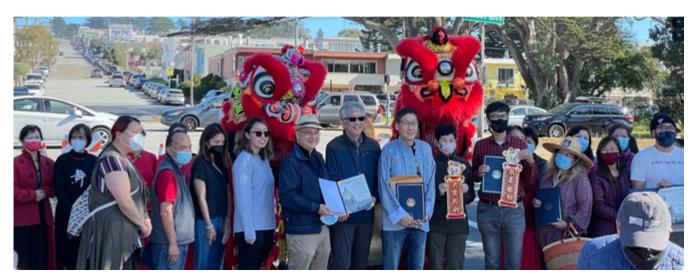

## **Celebrate Lunar New Year in the Sunset Chinese Cultural District**

On Sunday, February 6, Self-Help for the Elderly was honored to attend the Lunar New Year Celebration at the Outer Sunset Farmers Market & Mercantile. This celebration was a collaboration among various nonprofit organizations and community groups.