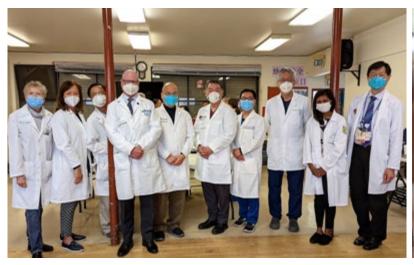

Doctors, Dr. Joseph Wu, Dr. Melissa Wong, and Dr. Mai-Sie Chan, representatives from the Chinese Community Health Care Association presented a check of \$100,00 to Alex Tan, Nutrition Department Director of Self-Help for the Elderly, and Nicolas Jay, Chair of Board of Directors at Self-Help for the Elderly.

## Chinese Community Health Care Association (CCHCA) Supports Self-Help for the Elderly's Sustainable and Dignified Programs for Seniors

On February 4, CCHCA awarded \$100,000 to Self-Help for the Elderly in support of the Nutrition Department's services and programs for the community. Self-Help for the Elderly was honored to receive the grant for the fourth consecutive year from the Chinese Community Health Care Association (CCHCA). Self-Help and CCHCA have been working tirelessly to care for and empower the San Francisco Bay Area senior community.