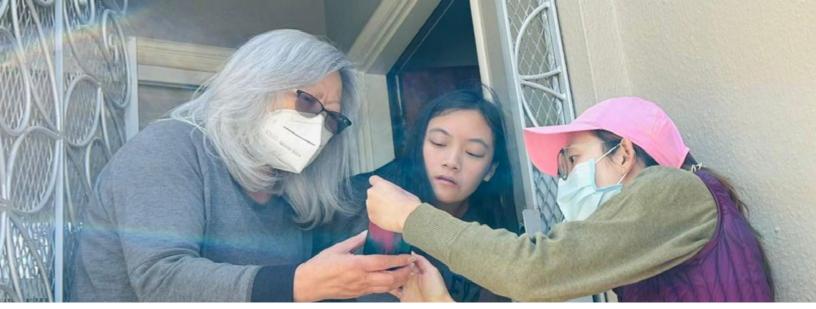

Our volunteer, Fund Development Director, Jessica Cen, is teaching the senior and her family member to use the RING app in her phone.

## Self-Help for the Elderly Collaborates with Ring to Support Local Seniors

District Attorney Chesa Boudin, Supervisor Gordon Mar, and Ring Representative Join SHE to Discuss Community Safety

Self-Help for the Elderly (SHE), a nonprofit committed to providing assistance and care to seniors in the San Francisco area, collaborated with Ring to advance senior support initiatives. SHE, with ongoing support from District Attorney Chesa Boudin and Supervisor Gordon Mar, hoped to bring increased safety and peace of mind to the senior Asian American Pacific Islander (AAPI) community the organization serves on a daily basis.