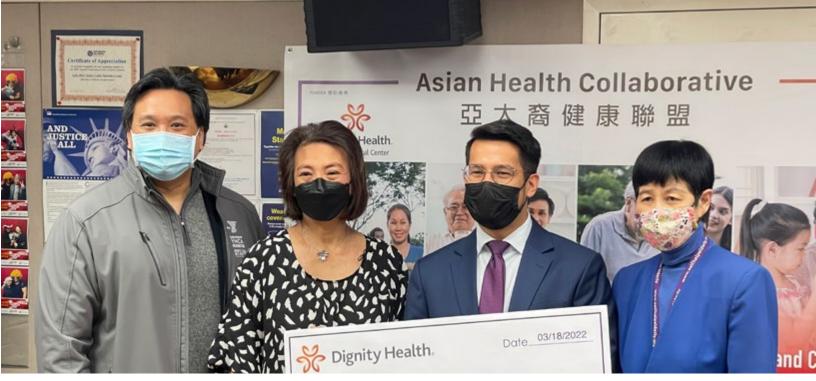

## Dignity Health Awarded Asian Health Collaborative an \$80,000 Grant to improve the health and quality of life of the Chinese community

Self-Help for the Elderly reopened its activity centers in January and was excited about meeting our seniors, friends and families, volunteers, and community members in person to celebrate Spring. A check presentation took place at Lady Shaw Senior Center on March 18, 2022, to announce the support of Dignity Health to the Asian Health Collaborative (AHC)'s holistic care plan for the Chinese monolingual communities throughout San Francisco.

Alexander Mitra, Director of Community Health and Volunteer Services at Saint Francis Memorial Hospital & St. Mary's Medical Center, presented a check of \$80,000.00 to Anni Chung, President & CEO of Self-Help for the Elderly; Gloria Tan, Executive Director of Gum Moon Women's Residence & the Asian Women's Resource Center; and Andy Chu, Associate Executive Director of Chinatown YMCA. The three community-based organizations and Dignity Health's St. Mary's Medical Center were working collaboratively to improve the Chinese community's health status and quality of life. The grant supported access to needed and beneficial care for discharged patients, health knowledge, and virtual/in-person events for the community. The exclusive care plan for discharge patients included case management; nutritious meal distribution; mental health checkins; counseling and referral services; and community resources. In addition, health-related resources (brochures and videos) in Chinese language is available for distribution and community access.