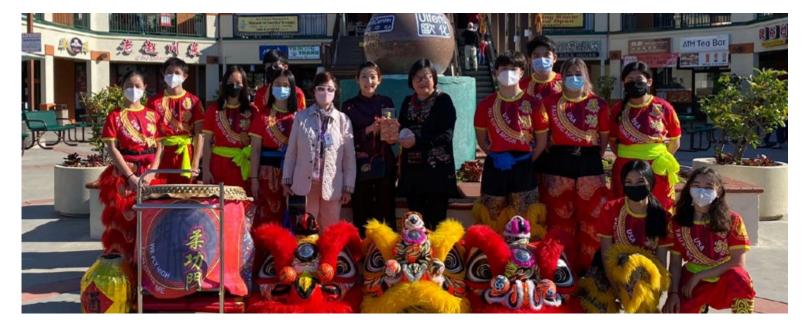

## **Lion Dance Fundraiser**

After a one-year hiatus, the Annual Lion Dance Fundraiser returned to the Ulferts Centers in Dublin and Milpitas on February 13, 2022. Merchants and patrons at the centers were thrilled to see the mesmerizing Lion Dance Performance by the energetic and youthful crew members from the LionDanceMe.

A total of \$11,083 was raised in less than 3 hours, thanks to the generosity of the merchants and our long-term supporter: Ulferts Centers. Our heartfelt thank you to Ms. Karen Kam and her team: Mr. Eric Yuen, and Ms. Winnie Yip. We would also like to take the opportunity to recognize the phenomenal partner: LionDanceMe and all the businesses listed on the right.

## 舞獅籌款活動

在中斷一年後,一年一度的舞獅籌款活動於 2022 年 2 月 13 日返回都柏林和米爾皮塔斯的歐化中心。歐化中心的商家和善長 很高興欣賞到來自柔功門 (LionDanceMe) 充滿活力和年輕的 醒獅隊隊員們的舞獅表演。。

由於商戶的慷慨解囊和我們的長期支持者: Ulferts Centers, 在不到 3 小時內共籌得 11,083 美元。 我們衷心感謝 Karen Kam 女士和她的團隊: Eric Yuen 先生和 Winnie Yip 女士。 我們也想藉此機會表彰非凡的合作夥伴: LionDanceMe和參與 支持的所有大小企業。