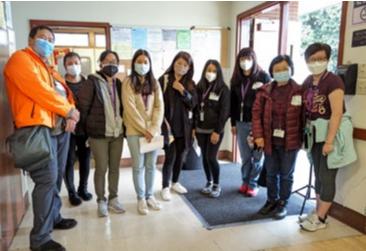

# Golden Lines

On June 15, 2022, Team SF (18 representatives from 10 San Francisco organizations) gathered at Beatrice C. Schiffman Plaza at Self-Help for the Elderly's Lady Shaw Senior Center to promote World Elder Abuse Awareness Day (WEEAD) and celebrate their achievements of walking/running more than one million steps in 10 days to support WEEAD.

## Ten San Francisco Organizations Walked Over One Million Steps in Recognition of World Elder Abuse Awareness Day

Over 100 individuals from Team San Francisco participated in an event to raise awareness and prevent elder abuse

On June 15, 2022, Team San Francisco, a collaborative of ten organizations that provide support and services to seniors announced had walked over one million steps in recognition and support of World Elder Abuse Awareness Day (WEAAD). Team San Francisco members individually walked, ran, and exercised at their own pace in their communities during a 10-day event.