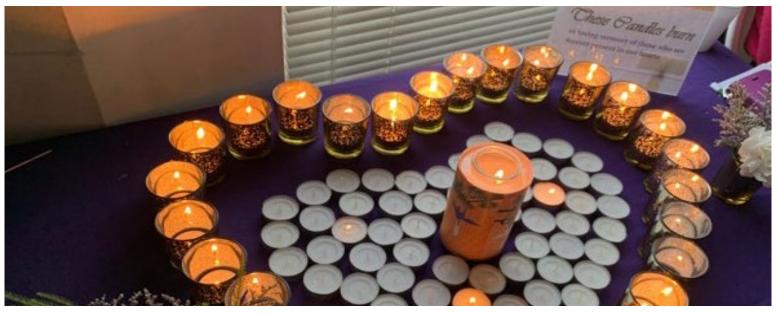

## Always In My Heart 2022

"Always In My Heart" is a special event organized by Self-Help for the Elderly to celebrate Valentine's Day with the elderly. The purpose of this event is to give everyone the opportunity to remember the people they cherish in their hearts on this day full of love.

On the evening of February 14, more than 50 invited guests and performers gathered together in the activity room of Self-Help for the Elderly's Lady Shaw Senior Center, with origami cranes, candlelight, singing, and shared the memories of the loved ones. The event kicked off with the singing "Grateful Heart" by the Elderly Chorus of the Gee Mun Center led by Ms. Mei Lianzhi. San Francisco City Supervisor, Connie Chan also took time to participate in this love event with her son. In a special way, Ms. Patricia Tseng and Mr. William Tseng commemorated their beloved mother, Ms. Zeng Fengxiaoyun, with an installation of a plaque at the Center's Tribute Wall.

The warm and simple memorial ceremony ended slowly and successfully when Ms. Liu Yali sang "Somewhere Over the Rainbow", "Footprints in the Sand", and "A Little Candlelight". We would like to thank all the guests and friends who attended. Special thanks to Turedan for providing refreshing drinks for the event.