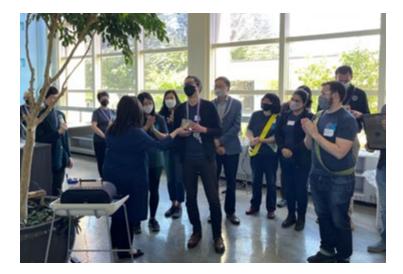

# Golden Lines

On June 15, 2022, Team SF (18 representatives from 10 San Francisco organizations) gathered at Beatrice C. Schiffman Plaza at Self-Help for the Elderly's Lady Shaw Senior Center to promote World Elder Abuse Awareness Day (WEEAD) and celebrate their achievements of walking/running more than one million steps in 10 days to support WEEAD.

## Ten San Francisco Organizations Walked Over One Million Steps in Recognition of World Elder Abuse Awareness Day

Over 100 individuals from Team San Francisco participated in an event to raise awareness and prevent elder abuse

On June 15, 2022, Team San Francisco, a collaborative of ten organizations that provide support and services to seniors announced had walked over one million steps in recognition and support of World Elder Abuse Awareness Day (WEAAD). Team San Francisco members individually walked, ran, and exercised at their own pace in their communities during a 10-day event.