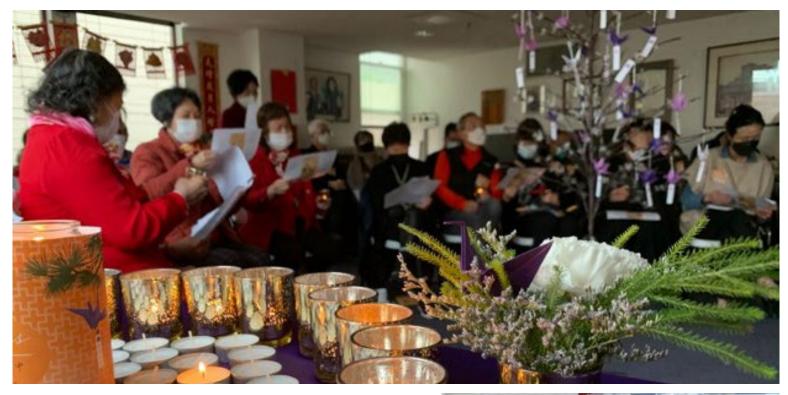

## Always In My Heart 2022

"Always In My Heart" is a special event organized by Self-Help for the Elderly to celebrate Valentine's Day with the elderly. The purpose of this event is to give everyone the opportunity to remember the people they cherish in their hearts on this day full of love.

On the evening of February 14, more than 50 invited guests and performers gathered together in the activity room of Self-Help for the Elderly's Lady Shaw Senior Center, with origami cranes, candlelight, singing, and shared the memories of the loved ones. The event kicked off with the singing "Grateful Heart" by the Elderly Chorus of the Gee Mun Center led by Ms. Mei Lianzhi. San Francisco City Supervisor, Connie Chan also took time to participate in this love event with her son. In a special way, Ms. Patricia Tseng and Mr. William Tseng commemorated their beloved mother, Ms. Zeng Fengxiaoyun, with an installation of a plaque at the Center's Tribute Wall.

The warm and simple memorial ceremony ended slowly and successfully when Ms. Liu Yali sang "Somewhere Over the Rainbow", "Footprints in the Sand", and "A Little Candlelight". We would like to thank all the guests and friends who attended. Special thanks to Turedan for providing refreshing drinks for the event.