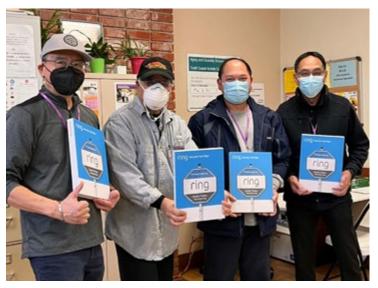

Our volunteer, Fund Development Director, Jessica Cen, is teaching the senior and her family member to use the RING app in her phone.

## Self-Help for the Elderly Collaborates with Ring to Support Local Seniors

District Attorney Chesa Boudin, Supervisor Gordon Mar, and Ring Representative Join SHE to Discuss Community Safety

Self-Help for the Elderly (SHE), a nonprofit committed to providing assistance and care to seniors in the San Francisco area, collaborated with Ring to advance senior support initiatives. SHE, with ongoing support from District Attorney Chesa Boudin and Supervisor Gordon Mar, hoped to bring increased safety and peace of mind to the senior Asian American Pacific Islander (AAPI) community the organization serves on a daily basis.

San Francisco District Attorney Chesa Boudin and his office were committed to ensuring that our most vulnerable community members, especially seniors, were safe and felt safe. He was thankful to Ring for its generosity in launching this program and honored to have been able to play a role in encouraging a connection between the business community and a local organization that had done so much innovative work to protect vulnerable seniors in San Francisco, especially during the pandemic.

San Francisco District 4 Supervisor Gordon Mar was pleased that Ring donated 1,000 Video Doorbells and Stick Up Cameras to support our San Francisco seniors and encouraged eligible seniors who lived in District 4-Sunset to apply for these devices during the applicable period. He believed the device would bring much peace of mind to seniors and their families.

With support facilitated by District Attorney Chesa Boudin and in the spirit of bringing stakeholders together to advance community safety, Ring made a monetary and device donation directly to SHE in support of its comprehensive services. Leila Rouhi, President of Ring, representatively remarked that Ring believed in making neighborhoods safer for everyone and bringing accessible technology to our neighbors. Ring was also proud to work with Anni and her team, who had long been advocating for senior residents in the San Francisco area. Together, Ring and SHE hoped to advance community safety and empower more seniors to stay connected with easy-to-use technology.