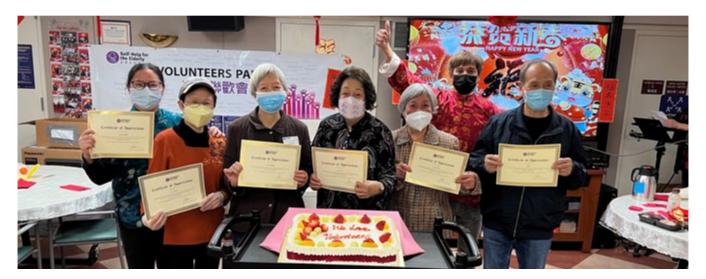

## Thank you, Volunteers! Appreciation Luncheon for Nutrition Department Volunteers!

Nutrition Department hosted a luncheon on February 8, 2022 at Lady Shaw Senior Center to celebrate the dedication and love of our Nutrition Department volunteers. We are grateful for all our volunteers, spending time and giving love and care for our seniors.