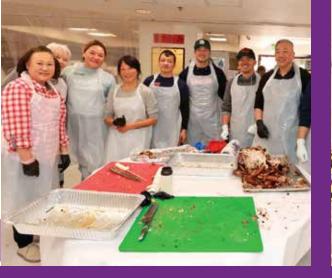

# PLEASE BRING YOUR CARVING KNIFE AND CHOPPING BOARD

#### **FOR SAFETY REASON:**

NO VISITORS UNDER 18 YEARS OLD IN THE CRAVING AREA

On November 23, Thanksgiving Day, Self-Help for the Elderly will serve 3,500 meals to the seniors and the families in five locations.