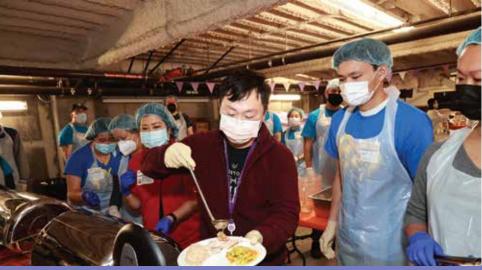

### **WHERE SHE Senior Centers**

On Thanksgiving Day - November 23, 2023 Self-Help for the Elderly will serve approximately 3,500 meals to the seniors and the families. We invite 140 volunteers to join us to serve the Thanksgiving meals at five activity centers and to deliver the holiday meals to homebound seniors and individuals.

Lady Shaw Senior Center is one of the largest hubs providing dine-in and homedelivered meals. Multiple volunteer roles are available. We welcome corporate/schools/group volunteers to join us and serve the community we love.