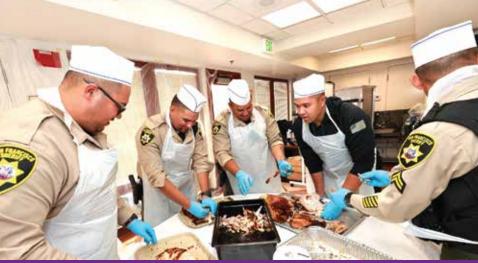

# PLEASE BRING YOUR CARVING KNIFE AND CHOPPING BOARD

#### **FOR SAFETY REASON:**

NO VISITORS UNDER 18 YEARS OLD IN THE CRAVING AREA

On November 23, Thanksgiving Day, Self-Help for the Elderly will serve 3,500 meals to the seniors and the families in five locations.