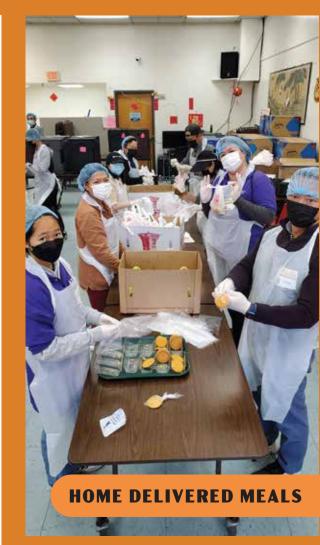

### **WHERE SHE Senior Centers**

On Thanksgiving Day - November 23, 2023 Self-Help for the Elderly will serve approximately 3,500 meals to the seniors and the families. We invite 140 volunteers to join us to serve the Thanksgiving meals at five activity centers and to deliver the holiday meals to homebound seniors and individuals.

Lady Shaw Senior Center is one of the largest hubs providing dine-in and homedelivered meals. Multiple volunteer roles are available. We welcome corporate/schools/group volunteers to join us and serve the community we love.