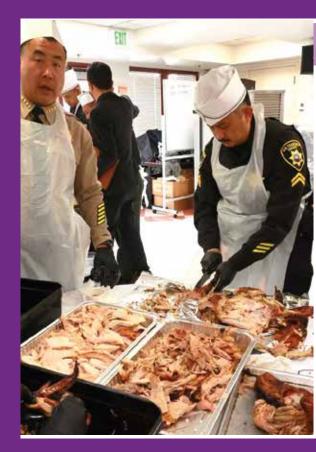

# PLEASE BRING YOUR CARVING KNIFE AND CHOPPING BOARD

#### **FOR SAFETY REASON:**

NO VISITORS UNDER 18 YEARS OLD IN THE CRAVING AREA

On November 23, Thanksgiving Day, Self-Help for the Elderly will serve 3,500 meals to the seniors and the families in five locations.

Lady Shaw Senior Center is one of the largest hubs providing dine-in and homedelivered meals. Multiple volunteer roles are available. We welcome corporate/schools/group volunteers to join us and serve the community we love.