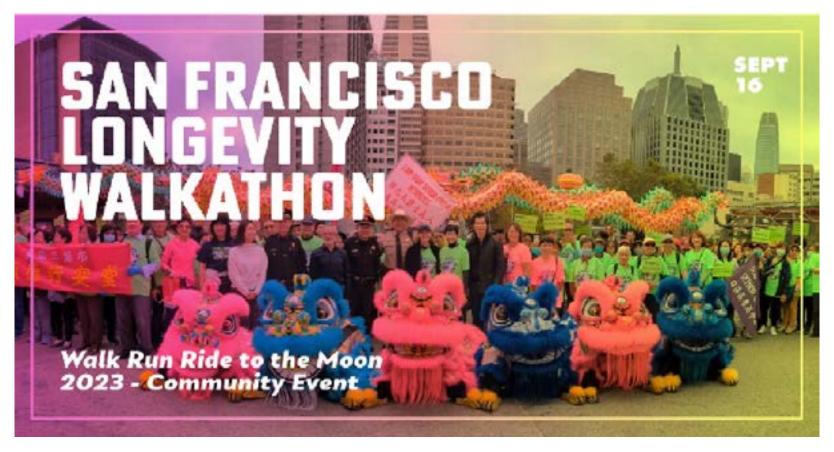

## 2023 Walk Run Ride to the Moon Moments (San Francisco)

Enjoy all aspects of the event. Lost weight, felt healthier and helped a good cause-who can ask for anthing more.

-Participant A

"

#WalkRunRide2Moon
AUGUST 15 - SEPTEMBER 17